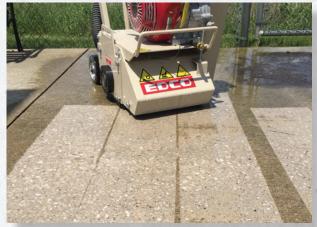

Plows off high build epoxy and cementitious/epoxy materials leaving a perfect profile for recoating or polishing.

EDCO's Diamond Drum will last over 200,000 sq. ft. and 20x's longer than a carbide cutter drum.

Excellent line removal and safety line inlay on both asphalt and concrete.

Eliminates down time for loading drums up, and having to use 2 machines to scarifier and grind.

CPM-8, 8" DIAMOND DRUM FLAT TOOTH COMPLETE Part # 65160