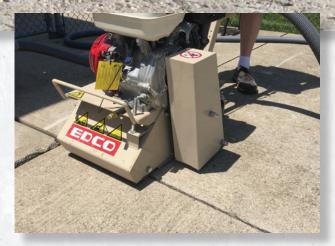

## **NEW DIAMOND DRUM** COATING REMOVAL MADE EASY

## MAKE YOUR JOB MORE PROFITABLE!

COMBINE MULTIPLE STEPS OF SCARIFYING AND GRINDING. NO NEED TO GRIND SMOOTH, SAVE ON DIAMOND TOOLING AND LABOR COSTS.

Dramatically enhance your EDCO Crete-Planer by delivering a smooth profile at **3 times faster than the standard carbide cutter drum.** 

Excellent line removal and safety line inlay on both asphalt and concrete.

Eliminates down time for loading drums up, and having to use 2 machines to scarifier and grind.

CPM-8, 8" DIAMOND DRUM FLAT TOOTH COMPLETE Part # 65160