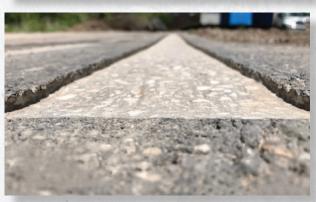

Plows off high build epoxy and cementitious/epoxy materials leaving a perfect profile for recoating or polishing.

EDCO's Diamond Drum will last over 200,000 sq. ft. and 20x's longer than a carbide cutter drum.

Excellent line removal and safety line inlay on both asphalt and concrete.

Eliminates down time for loading drums up, and having to use 2 machines to scarifier and grind.

CPM-8, 8" DIAMOND DRUM FLAT TOOTH COMPLETE Part # 65160